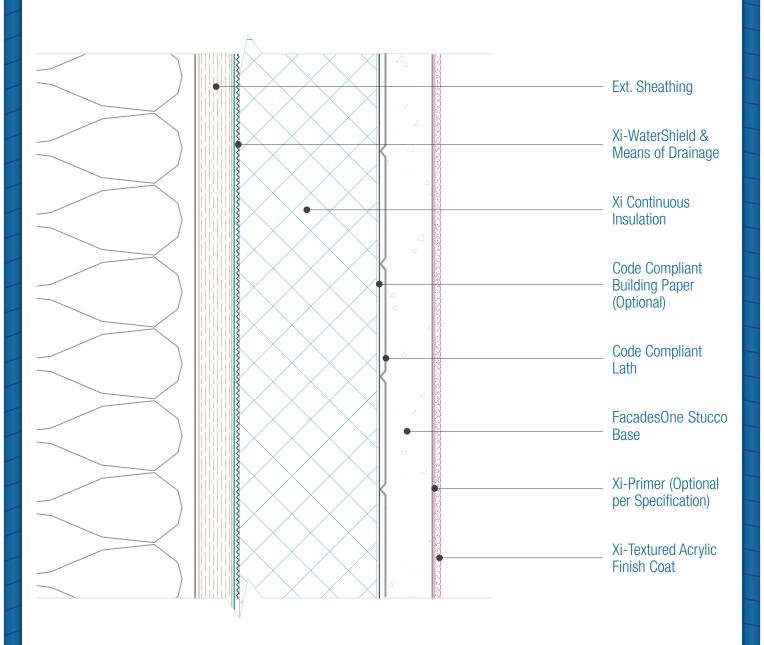

## FacadesOne WaterShield Xi-Series Assembly Assembly Overview

Date: 06-15-2021 | Detail. F1WSXI.I.2 v1

## NOTES:

- 1. For full assembly options, materials and placement of materials refer to the specific FACADESXi System specifications.
- 2. FXI WaterShield transition and accessory products and installation can be found in the project specifications, product datasheets and the WaterShield Details.
- 3. Drainage is required per the current Evaluation Report. See Detail I.3 for material options.